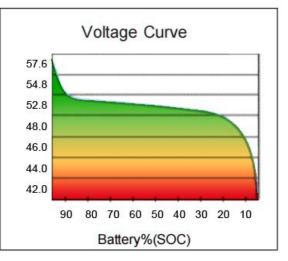

|             |
| 7     | \$1,850 |         | -           |
| 8     | \$2,250 |         | =           |

## Pricing based off MSRP

## **Quick Overview**

| 105ah Quick Spec         |                        |  |  |
|--------------------------|------------------------|--|--|
| Range                    | 28-36                  |  |  |
| Charge Time              | 5-6 hours              |  |  |
| Discharge Rate           | 1% per month           |  |  |
| Energy                   | 5376 Wh                |  |  |
| Max Continuous Discharge | 3 seconds @ 400A       |  |  |
| Operating Temp Range     | -13 F to 131F          |  |  |
| Cell Chemistry           | Lithium Iron Phosphate |  |  |
| Cell Type                | Grade A                |  |  |

Full spec sheet available on our website