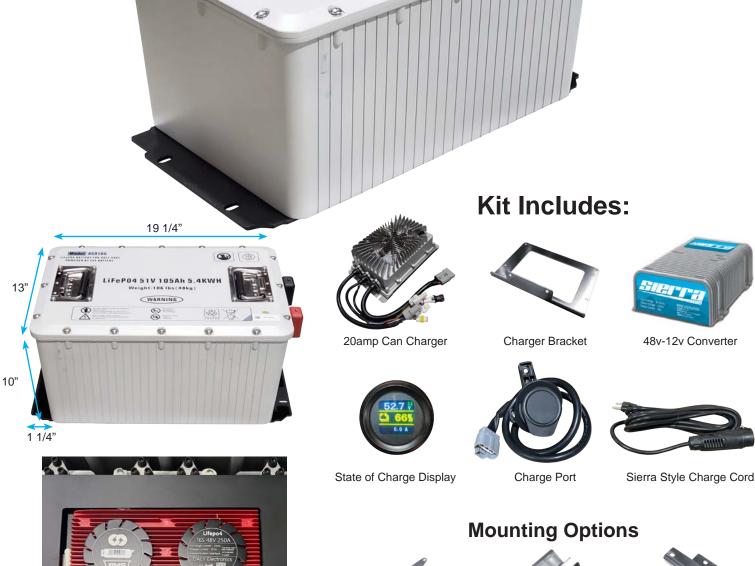

## 51v **105ah** LifePO4 LITHIUM BATTERY with Aluminum Case

O

0

0

6

0

Club Car Bracket (Precedent, Onward, Tempo)

E-Z-GO Bracket (TXT/RXV)

Yamaha Bracket (Drive G29/Drive 2)

00

00

Featuring DALY Electronics BMS

0

phillip@sierralsv.com

877-877-5993